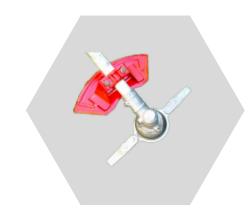

# **HEAVY DUTY WEED** WAKKA

### ATM-WWK-HD

- Ideal for clearing everything from fine grass to tussock, blackberry, lantana and tree saplings up to thumb thickness
- Double articulated blades reduce kickback if solid object is hit