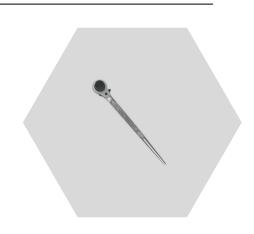

# **PODGER RATCHET**

#### ATM-RRP2430

- ATM-RRP2430 PODGER RATCHET "KING DICK" - 24 X 30MM
- · Precisely machined
- Heat-treated
- Zinc plated
- High quality steel