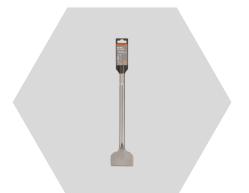

## CHISEL BIT SDS MAX

### ATM-2390240

- Made from durable steel
- Great for light demolition tasks Suits any brand of SDS Max tools