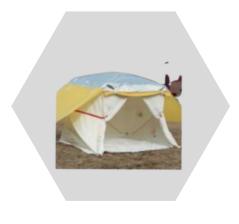

### QUICK FLICK FIBRE OPTIC SPLICERS TENT

#### 6506FO/6508FO

- 6506FO 1.8M X 1.8M WEIGHS 10KG 15CM X 142CM FOLDED
- 6508FO 2.4M X 2.4M WEIGHS 15KG 18CM X 168CM FOLDED
- SOLID WHITE INTERNAL WALLS AND FLOOR CONSTRUCTED FROM ACRYLIC FOR "BREATHABILITY" AND "INCREASED LIGHT"
- CABLE SLOTS WITH VELCRO CLOSURES.
- PORTABLE AIR CONDITIONERS AND HEATERS AVAILABLE