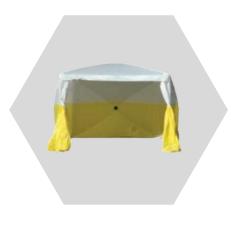

#### 6506D/6508D

- 6506D 1.8M X 1.8M WEIGHS 9.5KG 15CM X 142CM FOLDED
- 6508D 2.4M X 2.4M WEIGHS 14.5KG 18CM X 168CM FOLDED
- HEAVY DUTY FRAME
- DUAL ZIP ROLL UP WIDE DOOR
- INTERCONNECT WITH OTHER "D" STYLE TENT
- VENTILATION HOSE ENTRY SLEEVE
- 2 SCREENED WINDOWS WITH ROLL UP FLAPS