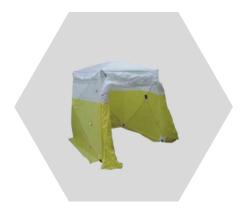

#### 6506A/6508A

- 6506A 1.8M X 1.8M WEIGHS 9KG 15CM X 142CM FOLDED
- 6508A 2.4M X 2.4M WEIGHS 14KG 18CM X 168CM FOLDED
- HEAVY DUTY FRAME
- DUAL ZIP ROLL UP WIDE DOOR
- VENTILATION HOSE ENTRY SLEEVE
- 2 SCREENED WINDOWS WITH ROLL UP FLAPS