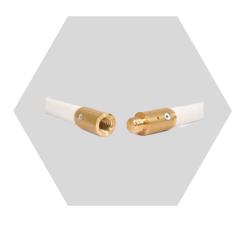

"A-Z Product Solutions for Trade and Industry" sales@all-trades.com.au www.all-trades.com.au



# **HAND RODS**

#### **VAN-HR**

- Sectional 22mm x 3m
- Brass male & female ends

## TCH-22MF

• Crank Handle

### THL-2290

Hook & Loop Set

#### **TRE-22**

• Leading Eye/Hauling Eye



# HAND ROD KITS

### ATM-ASIOMTV

- Push/Pull 10 x 1m basalt fibre rod set in storage bag with accessory kit
- 10 x 1m basalt fibre rods fitted with male & female end fittings
  - o 3 x 6.6mm
  - o 3 x 5.6mm
  - o 3 x 4.6mm
  - 1 x 4mm (nylon) (ALL CONNECTABLE)
- 10pc Accessory kit
  - Super beam LED
  - Hook
  - Chain
  - Grip
  - Magnet
  - Pulling Eyelet
  - Adaptor
  - Flex End
  - Threader
  - Starter End



**BASALT FIBRE IS SIMILAR TO CARBON** FIBRE & FIBREGLASS - IT HAS BETTER PHYSIOCHEMICAL PROPERTIES THAN FIBREGLASS AND IS CHEAPER THAN CARBON FIBRE.