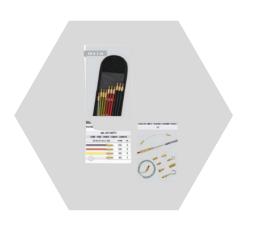

### ATM-ASIOMTV

- Push/Pull 10 x 1m basalt fibre rod set in storage bag with accessory kit
- 10 x 1m basalt fibre rods fitted with male & female end fittings
  - o 3 x 6.6mm
  - o 3 x 5.6mm
  - o 3 x 4.6mm
  - 1 x 4mm (nylon) (ALL CONNECTABLE)
- 10pc Accessory kit
  - Super beam LED
  - Hook
  - Chain
  - Grip
  - Magnet
  - Pulling Eyelet
  - Adaptor
  - Flex End
  - Threader
  - Starter End

**BASALT FIBRE IS SIMILAR TO CARBON** FIBRE & FIBREGLASS - IT HAS BETTER PHYSIOCHEMICAL PROPERTIES THAN FIBREGLASS AND IS CHEAPER THAN CARBON FIBRE.