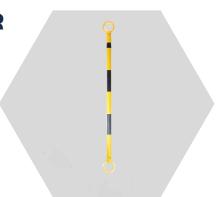

### **EXTENDABLE CONE BAR**

#### **KWN-RCB**

- Extendable Cone Bar, Black with Reflective Yellow.
- UV Treated ABS and HDPE Material with reinforced end loops.
- Strong and durable design. Loops designed to fit over traffic cones and T-Top bollards to barricade off areas and assist with pedestrian management.