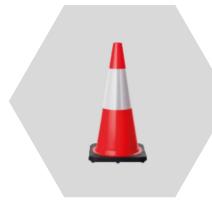

## **450MM ORANGE SAFETY** CONE

#### KWN450CONE/R

One piece design, superior durability & superior flexibility compared to "flow moulded cone" resulting in a more durable cone that will stand up to the challenges of adverse or road conditions