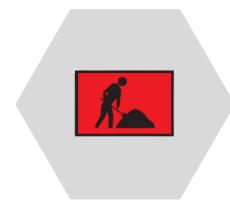

# **WORKMAN AHEAD** SIGN

**DEN-ADBTI.5FR** 

- Diamond Grade
- Stand sold seperately