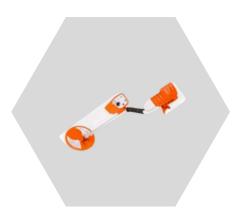

## PIT LID LOCATOR

#### ADA300A

- Low cost
- High performance
- Proven to locate 5mm ferrite steel to a depth of 500mm
- Headphone socket