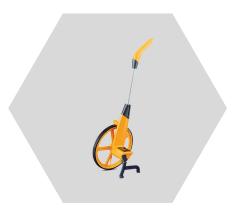

### **MEASURING WHEELS**

#### ATM-PSMW48MCLB

- Professional Quality
- Gear Driven HD

#### WHI-TRU5500-E

- Mechanical
- Button Reset
- Lightweight
- Metre Reading