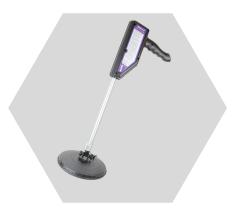

# PIT LID LOCATOR

#### MAC-RD312

- Gain can be manual or auto.
- Weatherproof to IP54
- Weight: 1kg
- 30 Hour run time (9V battery)
- It is robustly constructed from high impact ABS and aluminium