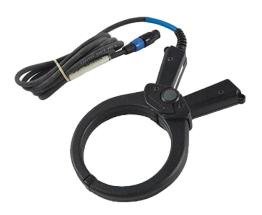

### RADIODETECTION LOCATOR CLAMP

### **FEATURES**

 Used with a locator to help identify target utilities in congested areas by sensing the signals from individual utilities.