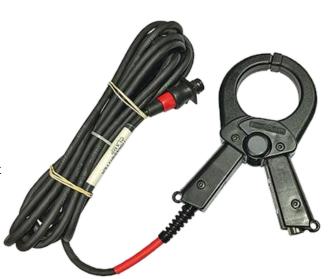

# RADIODETECTION TRANSMITTER CLAMP MAC-10/TX-CLAMP-100

### **FEATURES**

- Used to apply a transmitter signal to a specific cable or pipe. This is particularly useful where direct connection is not possible, or on live cables when these cannot be de-energized.
- It can be used with an extension rod.