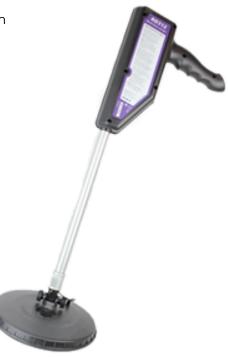

## RADIODETECTION RD312 PIT LID LOCATOR

## MAC-RD312

## DESCRIPTION

• The RD312 Metal Locator enables operators to locate lost, buried or hidden metal manhole covers and access points.

## **FEATURES**

- Light and simple to use
- Gain can be manual or auto
- The position is indicated by a varying pitch tone, the highest pitch indicating the maximum response over the target
- Robustly constructed from high impact ABS and aluminium
- Weatherpoof to IP54.
- Weight
  lkg
- Will typically run for 30 hours from a 9v alkaline battery.